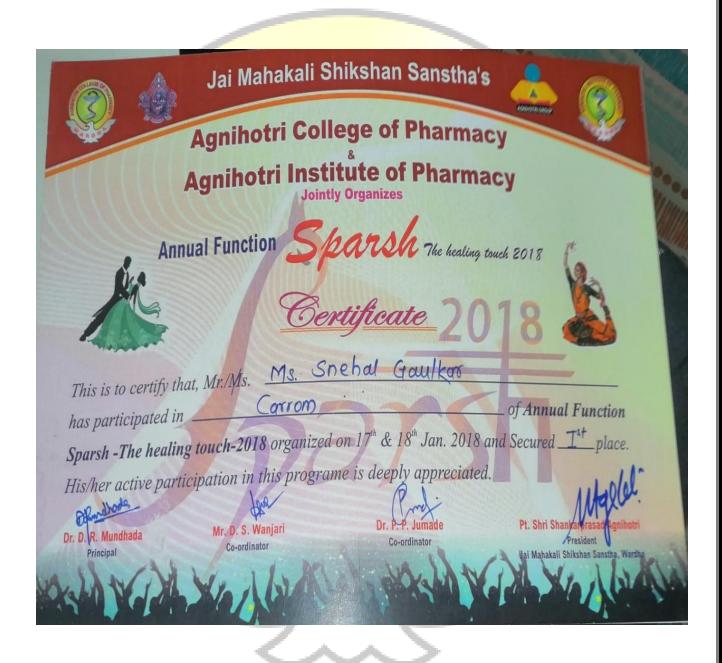

#### Jai Mahakali Shikshan Sanstha's

| 5            |            | Hallor                                                                                                                                                                                | Team/ Individual | University/ State/<br>National/ International | Sports/<br>cultural | Name of the student                                                                                       |
|--------------|------------|---------------------------------------------------------------------------------------------------------------------------------------------------------------------------------------|------------------|-----------------------------------------------|---------------------|-----------------------------------------------------------------------------------------------------------|
| College WARE | DHA MARINE | PRINCIPAL nized armaey wARDHA                                                                                                                                                         | ·                | State                                         | Cultural            | Ms. Apeksha Tambe                                                                                         |
| 2            | 2018-19    | At college Carrom Competi<br>2018 organized by Agnihotr<br>college of pharmacy and<br>Agnihotri institute of pharma<br>Wardha                                                         | i<br>Individual  | State                                         | Cultural            | Ms.Snehal A. Gaulkar                                                                                      |
| 3            | 2019-20    | Intercollegiate Debate Competition 2019 organized Agnihotri college of pharma and Agnihotri Institute of pharmacy, Wardha                                                             | •                | State                                         | Cultural            | Ms. Apurva Tiwari                                                                                         |
| 4            | 2019-20    | In the memory of Late Prof.<br>Ram Meghe Intercollegiate<br>Debate Competition 2019<br>organized by Institute of<br>Pharmaceutical Education &<br>Research, Borgaon(Meghe),<br>Wardha |                  | State                                         | Cultural            | Ms. Aishwarya Deshmukh                                                                                    |
| 5            | 2019-20    | At college Traditional day<br>Competition 2019 organized<br>Agnihotri college and Agnih<br>Institute of pharmacy, Ward                                                                | otri Team        | State                                         | Cultural            | Ms. Aspeksha tambe, Ms.<br>Bhagyashri misal, Ms.<br>Ashlesha lambt, Ms. Aboli<br>awatcht, Ms. Ajwita kale |
| 6            | 2020-21    | In the memory of Late Prof.<br>Ram Meghe Intercollegiate<br>Debate Competition 2020<br>organized by Institute of<br>Pharmaceutical Education &<br>Research, Borgaon(Meghe),<br>Wardha |                  | State                                         | Cultural            | Ms. Apurva Tiwari                                                                                         |
| 7            | 2020-21    | Intercollegiate science<br>exhibition 2020 orgnized by<br>priyadarshni J.L. college of<br>pharmacy, nagpur                                                                            | Individual       | State                                         | Cultural            | Ms. Priya wankar                                                                                          |
| 8            | 2020-2021  | Intercollegiate pharma mode<br>competition 2020 orgnized by<br>Agnihotri college of phamacand agnihotri institute of<br>pharmacy jointly orgnize JS<br>Sponsored, National symposis.  | y<br>Team        | State                                         | Cultural            | Ms. priya wankar, Ms.<br>Pratiksha hiwarale                                                               |
| 9            | 2021-2022  | Intercollegiate Quize Competition 2022 organized agnihotri institute of pharma and agnihotri college of pharmacy, wardha                                                              |                  | State                                         | Cultural            | Mr. Vikram Bhoyar                                                                                         |
| 10           | 2021-22    | In the memory of Late Prof.<br>Ram Meghe Intercollegiate<br>Debate Competition 2021<br>organized by Institute of<br>Pharmaceutical Education &<br>Research, Borgaon(Meghe),<br>Wardha |                  | State                                         | Cultural            | Ms. Aishwarya Deshmukh                                                                                    |