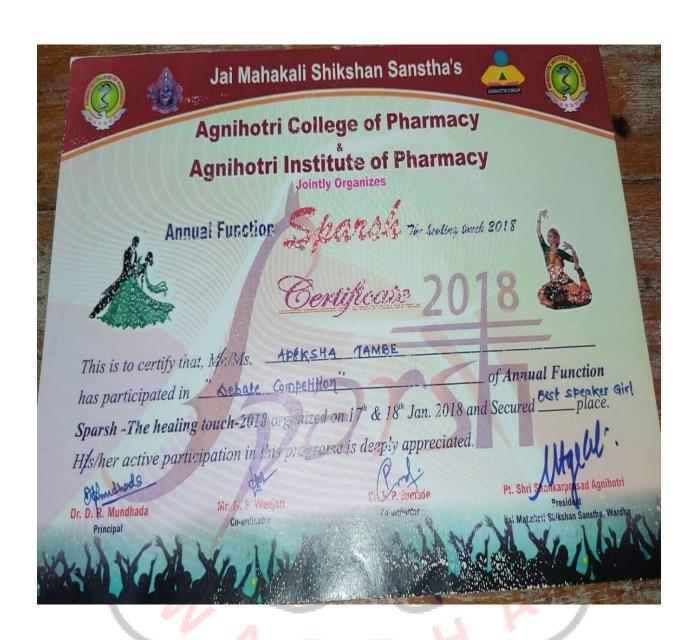

Agnihotri College of Pharmacy

3

Agnihotri Institute of Pharmacy, Wardha

**Jointly Oraganizes** 

The Healing touch 2019

"Inter-Collegiate Debate Competition - 2019"

## CERTIFICATE

This is to certify that, Mr/Ms. Atting Tiwari of College Agnihotri College of Pharmacy, Wardha has participated/secured klinner fam in "INTER-COLLEGIATE DEBATE COMPETITION - 2019, Sparsh - 2019, organized on 18th January 2019.

Dr. D. R. Mundhada
Principal

Pt. Shri. Shankarprasadji Agnihotri
President

Jai Mahakali Shikshan Santha, Wardha

Vidarbha Youth Welfare Society's